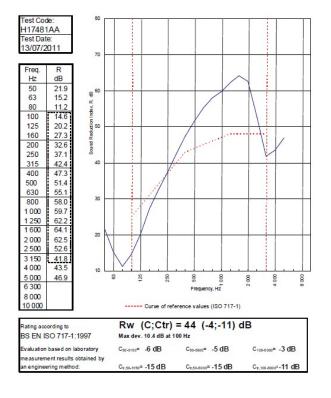

## System Performance Breakdown

Fire Resistance: BS476 Part 22:1987: Test Ref & Date or Applied Ref & Report: Max Height: Thickness: Duty Grade: BS 5234: Part 2:1992: Sound Insulation:

30/30 Minutes (Integrity/Insulation). BTC 17439F - BRE Report P102396-1011A Refer to Speedline Specification Clause 82 mm. (At Base Track, Excluding Finishes) Heavy - Annexes A-F 45 RwdB, Date Tested or Assessed Against - 50-B-53(25)+1dB